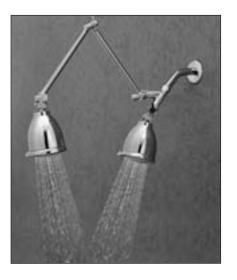

# AMCOR Rainfall Dual Showers

# Shower Options

See other side for easy step by step instructions.

#### Use One or Two Shower Heads!





## **Shower Heads have 5 Functions!**













4. Spray & Jet



5. Spray & Massage



NOTES: You can use a wrench to tighten connections at any step. • When tightening, put a rag around the shower connections to protect them.

QUESTIONS? Contact us at 1-800-245-8646 or www.amcorgroupusa.com Amcor, Inc. 685-A Gotham Parkway · Carlstadt, NJ 07072

# AMCOR Rainfall Dual Showers

## Installation Instructions

To ensure satisfying performance, please read and follow these easy step by step instructions.

#### **Parts:**







## Assembly:



I. All you need is a wrench OR pliers.



2. Remove your existing shower head.



3. Clean the shower arm. Lightly wrap white tape (included) around threads of shower arm.



4. Attach Part A to shower arm with shower head facing down.



5. Attach